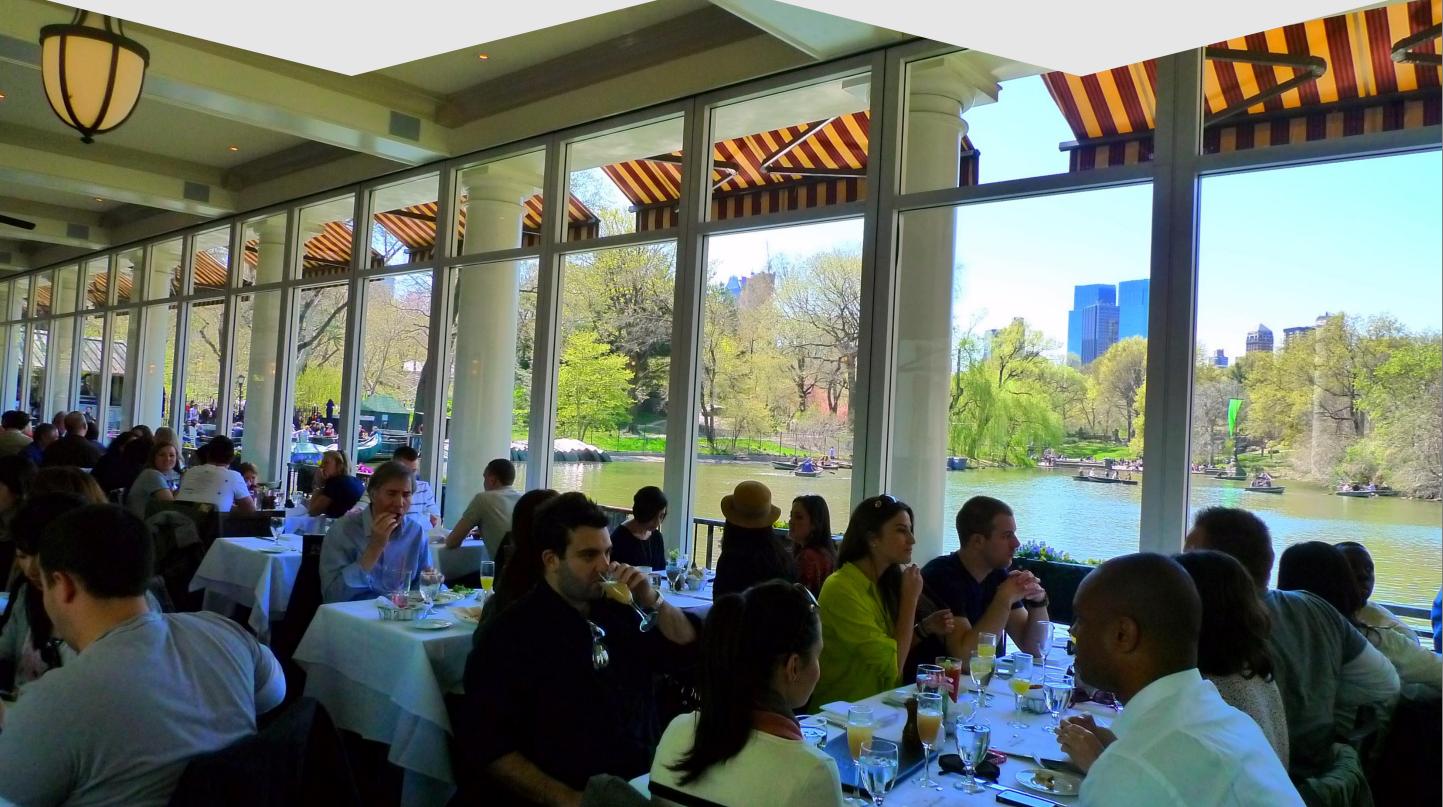

When the NanaWall system is open, the visual and physical elements are enhanced allowing customers to enjoy the sights and sounds of **Central Park.** 

The HVAC system upgrade included the replacement of the perimeter hydronic heating system making it more comfortable for restaurant customers.

The NanaWall system and structural engineering design enables an expansive view; providing restaurant-goers and staff a visual connection with nature.

NanaWall panels aid in protecting

against extreme temperatures