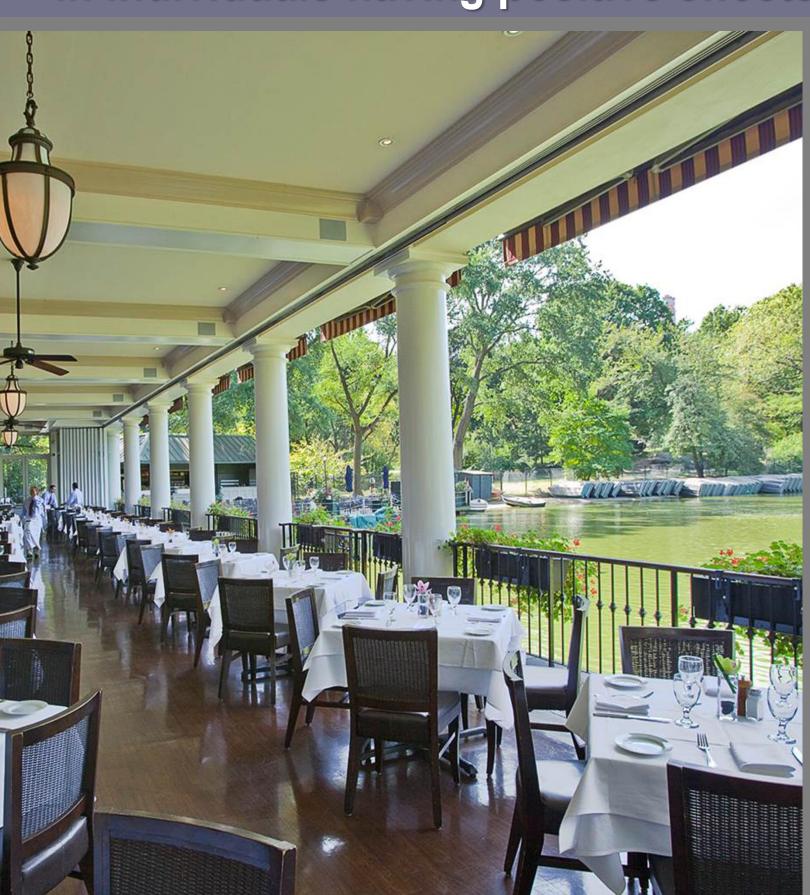

When the NanaWall system is open, the visual and physical elements are enhanced allowing customers to enjoy the sights and sounds of **Central Park.** 

The HVAC system upgrade included the replacement of the perimeter hydronic heating system making it more comfortable for restaurant customers.

The NanaWall system and structural engineering design enables an expansive view; providing restaurant-goers and staff a visual connection with nature.

NanaWall panels aid in protecting

against extreme temperatures