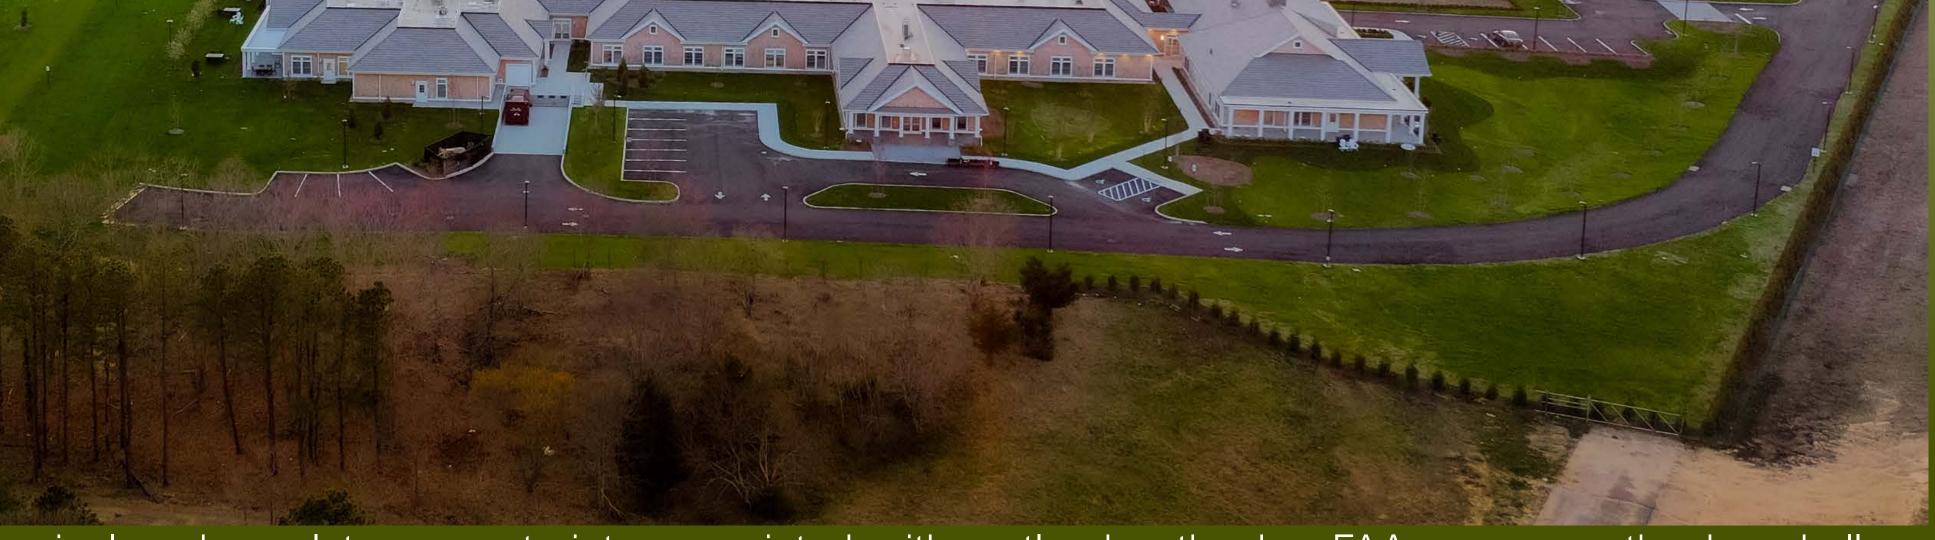

Physical and regulatory constraints associated with wetland setbacks, FAA runway setbacks, shallow ground water conditions, habitat protection, deer control, and fire mitigation all posed engineering challenges from the master plan phase through construction implementation.

Specific engineering applications on the Wellbridge campus include:

- Optimizing "low impact development" (LID) strategies including use of natural topography and green infrastructure techniques to manage stormwater runoff.
- Campus-wide infrastructure engineering.
- Design of a pedestrian focused campus environment.
- Adaptive re-use of existing ancillary taxiway pavement areas for the <sup>1</sup>/<sub>2</sub>-mile campus access road and overflow parking areas.
- Parking improvements based on actual demand