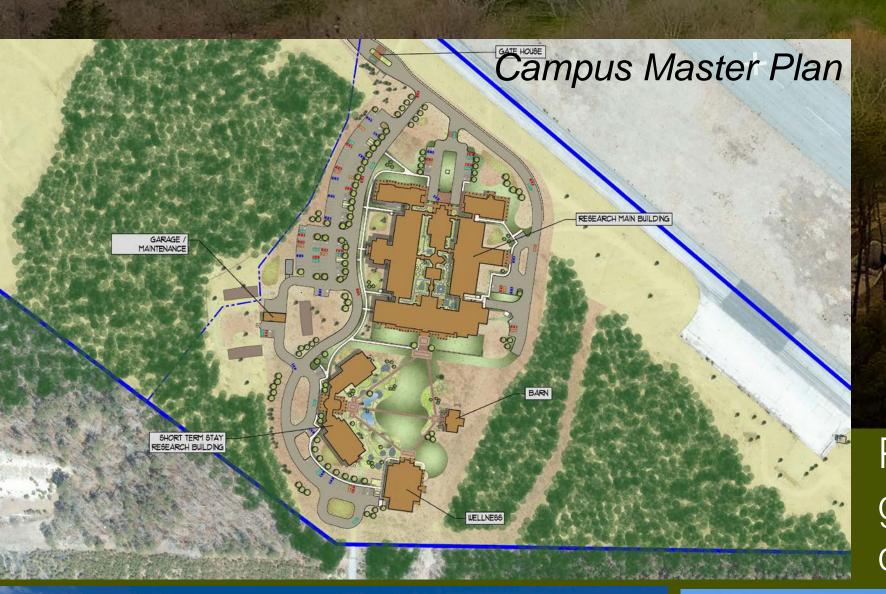

## Wellbridge Addiction Treatment and Research Center Integrating Research and Substance Abuse Treatment

Wellbridge is a compact campus layout designed within previously disturbed areas of the 96-acre property to maximize the preservation of a highly diverse ecological setting including State regulated freshwater wetlands, State regulated Wild and Scenic Recreational River corridor area, indigenous Long Island grasslands, scrub oak/pitch pine woodlands and diverse wildlife habitat. The project site is part of a former 2,923-acre Naval Weapons Industrial Reserve Plant previously owned by the Federal Government.

The 96-acre campus at Wellbridge has been purposefully designed to advance substance abuse treatment and rehabilitation supported by world-class medical research in a unique natural setting and campus environment. Wellbridge Embodies Complete Sustain a bility: Social, Environmental and Economic

Physical and regulatory constraints associated with wetland setbacks, FAA runway setbacks, shallow ground water conditions, habitat protection, deer control, and fire mitigation all posed engineering challenges from the master plan phase through construction implementation.

Specific engineering applications on the Wellbridge campus include:

- Optimizing "low impact development" (LID) strategies including use of natural topography and green infrastructure techniques to manage stormwater runoff.
- Campus-wide infrastructure engineering.
- Design of a pedestrian focused campus environment.
- Adaptive re-use of existing ancillary taxiway pavement areas for the <sup>1</sup>/<sub>2</sub>-mile campus access road and overflow parking areas.
- Parking improvements based on actual demand