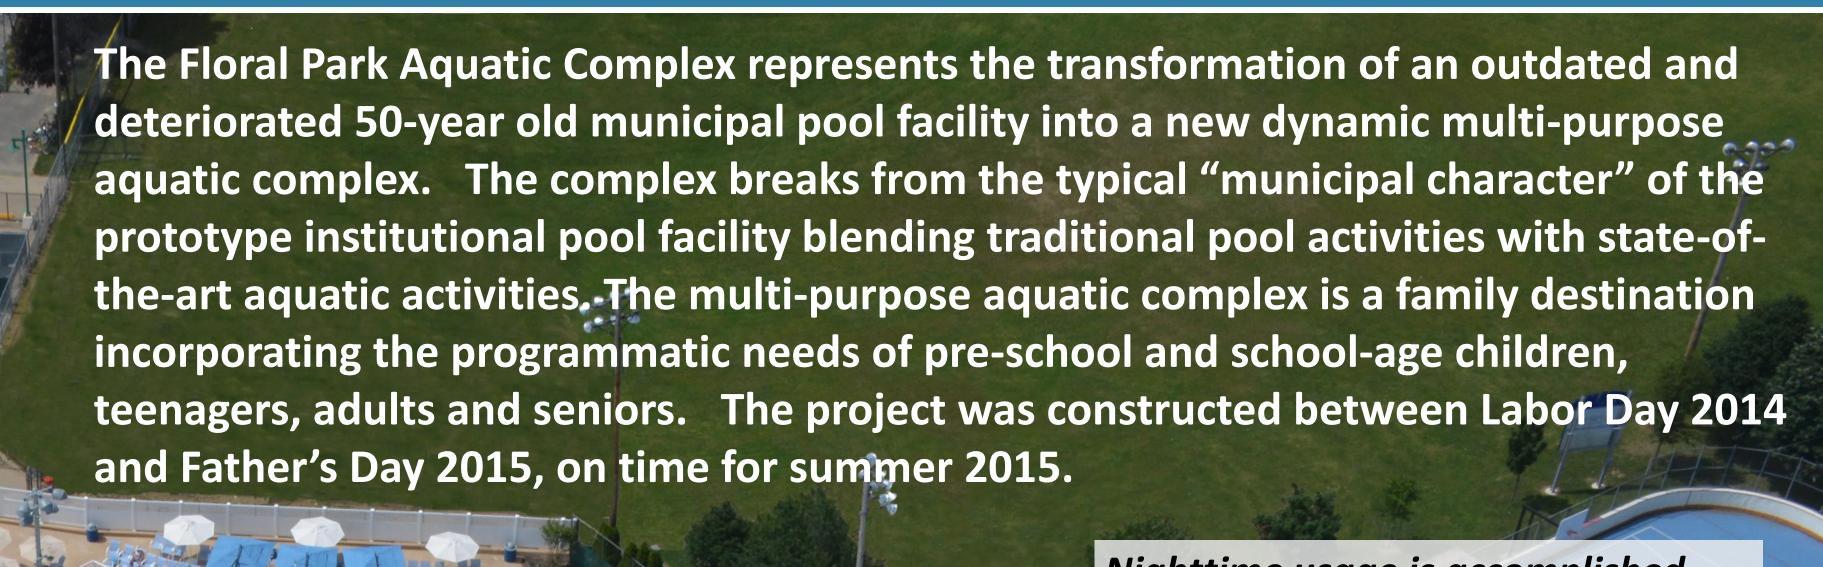

## Floral Park Aquatic Complex

Floral Park, New York

Nighttime usage is accomplished with a combination of underwater lights and deck lighting providing illumination levels of 30-footcandles for water surface areas and 50-footcandles for deck areas, with no light trespass into adjacent residential properties.